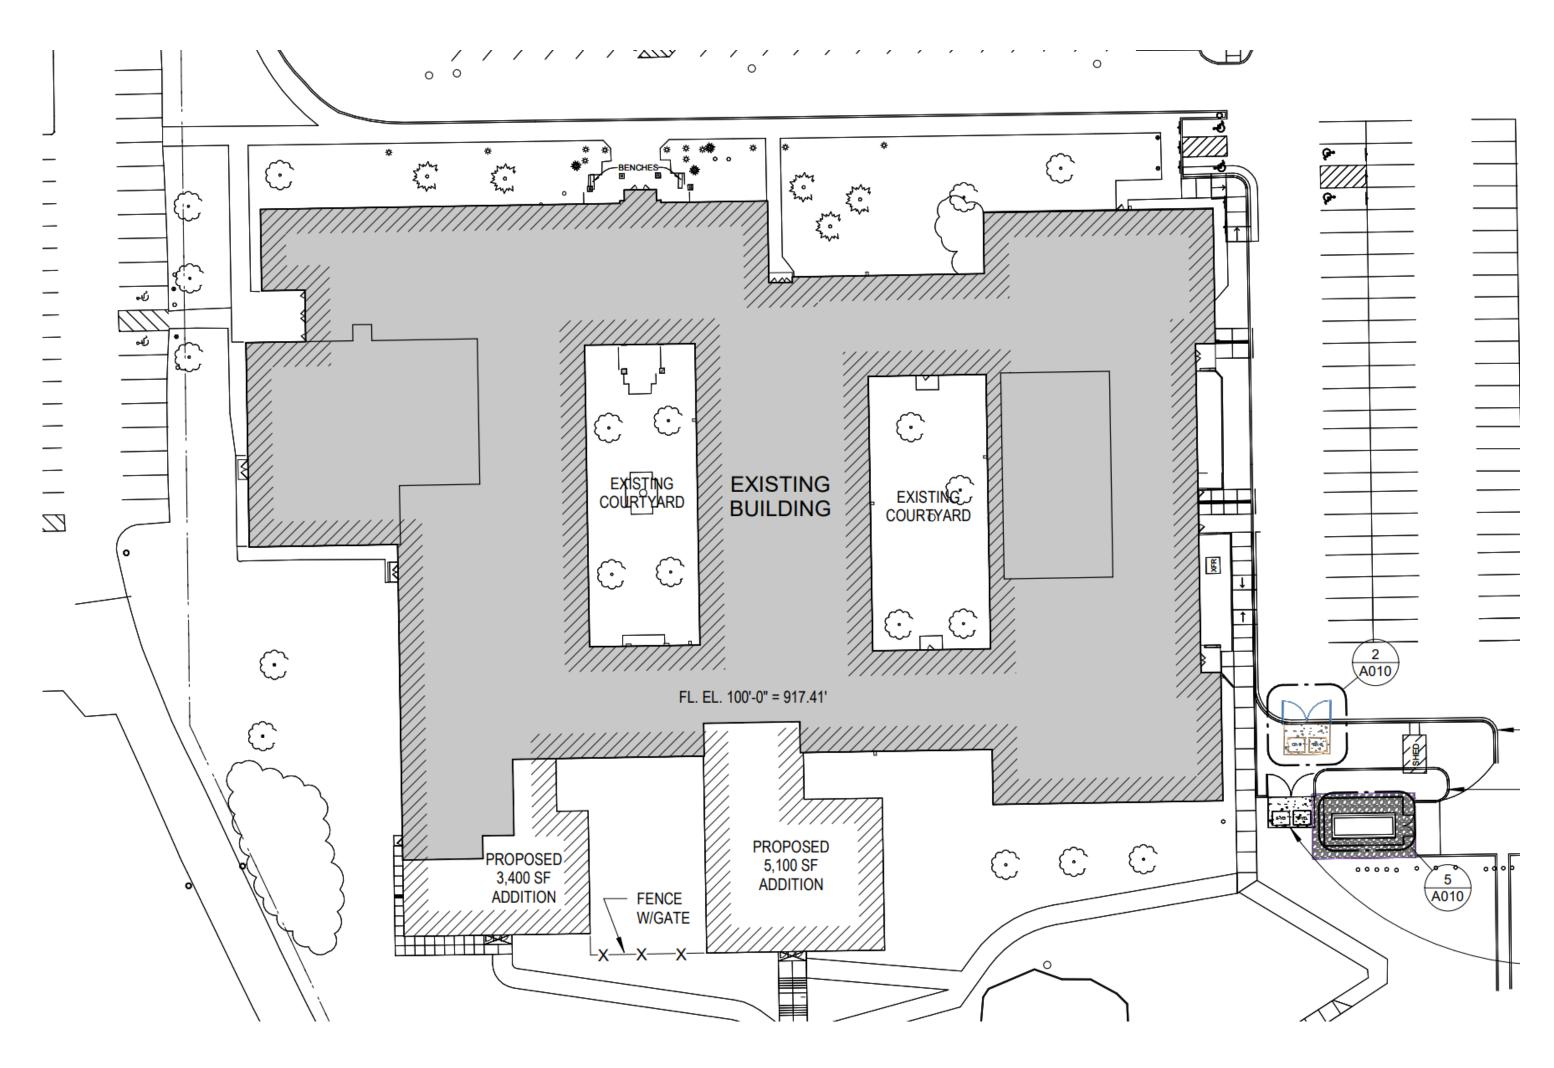

# Common HVAC Problems in K-12 Additions and Renovations



#### Welcome



Maria Pfeffer, PE
KFI Engineers
Senior Project Manager
mdpfeffer@kfi-eng.com



Casey Batenhorst, PE
KFI Engineers
Senior Commissioning Engineer
crbatenhorst@kfi-eng.com



# Pre-Design

- Recommissioning and retro-commissioning study
- Predesign and schematic design estimates / Budgeting
- Phasing construction during design
- Construction phasing workplan









## Design Considerations

- Changing boiler plant
- Define new equipment
- Pool additions
- Limitations of existing equipment / system
- Mixing a new and existing hydronic system
- Safety requirements
- Operator training
- Estimating







### Construction Considerations



#### Case Studies









## Case Studies





# Government Building



#### Mounds View



# Building Automation System

Standardization between new and existing systems

- Separate control systems or integrate systems
- Control sequences of operation
- Graphics





# Controls Upgrades

Considerations with combining new and existing equipment

- Existing equipment, new controls
- Existing sensors
- Combination renovation/addition and total BAS upgrade

Avoid BAS upgrade on significantly outdated systems





## Test and Balance (TAB)

- Hydronic TAB scope
  - Partial remodel and/or addition; where does scope end?
  - Boiler/pump plant change-outs; extend TAB into building?
- Air TAB scope
  - Existing equipment
    - Recalibrate existing boxes?
    - Re-proportion outlets or just read out?
    - Existing AH