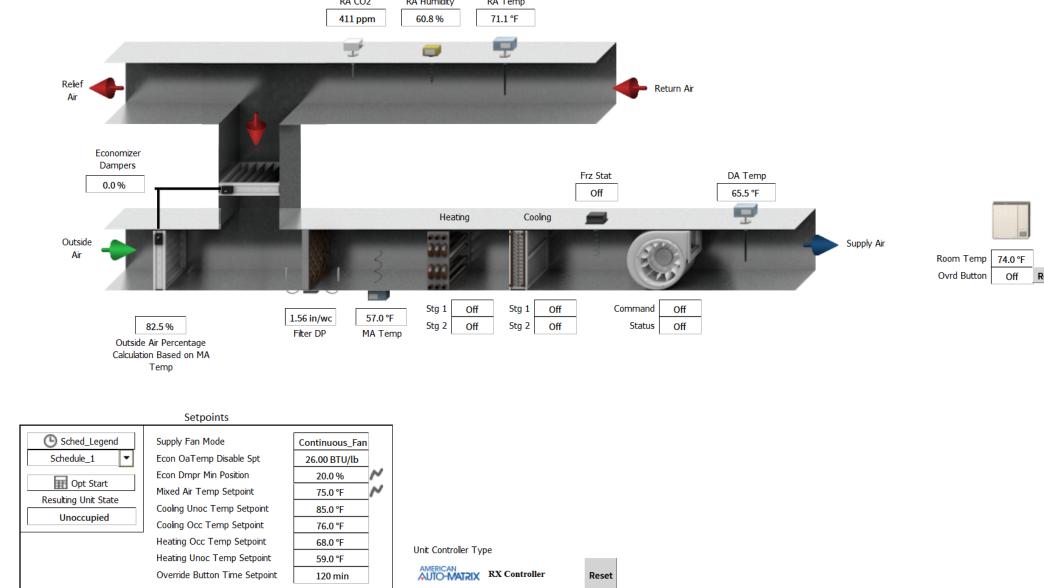

# Building Automation System

Standardization between new and existing systems

- Separate control systems or integrate systems
- Control sequences of operation
- Graphics

# Controls Upgrades

Considerations with combining new and existing equipment

- Existing equipment, new controls
- Existing sensors
- Combination renovation/addition and total BAS upgrade

Avoid BAS upgrade on significantly outdated systems