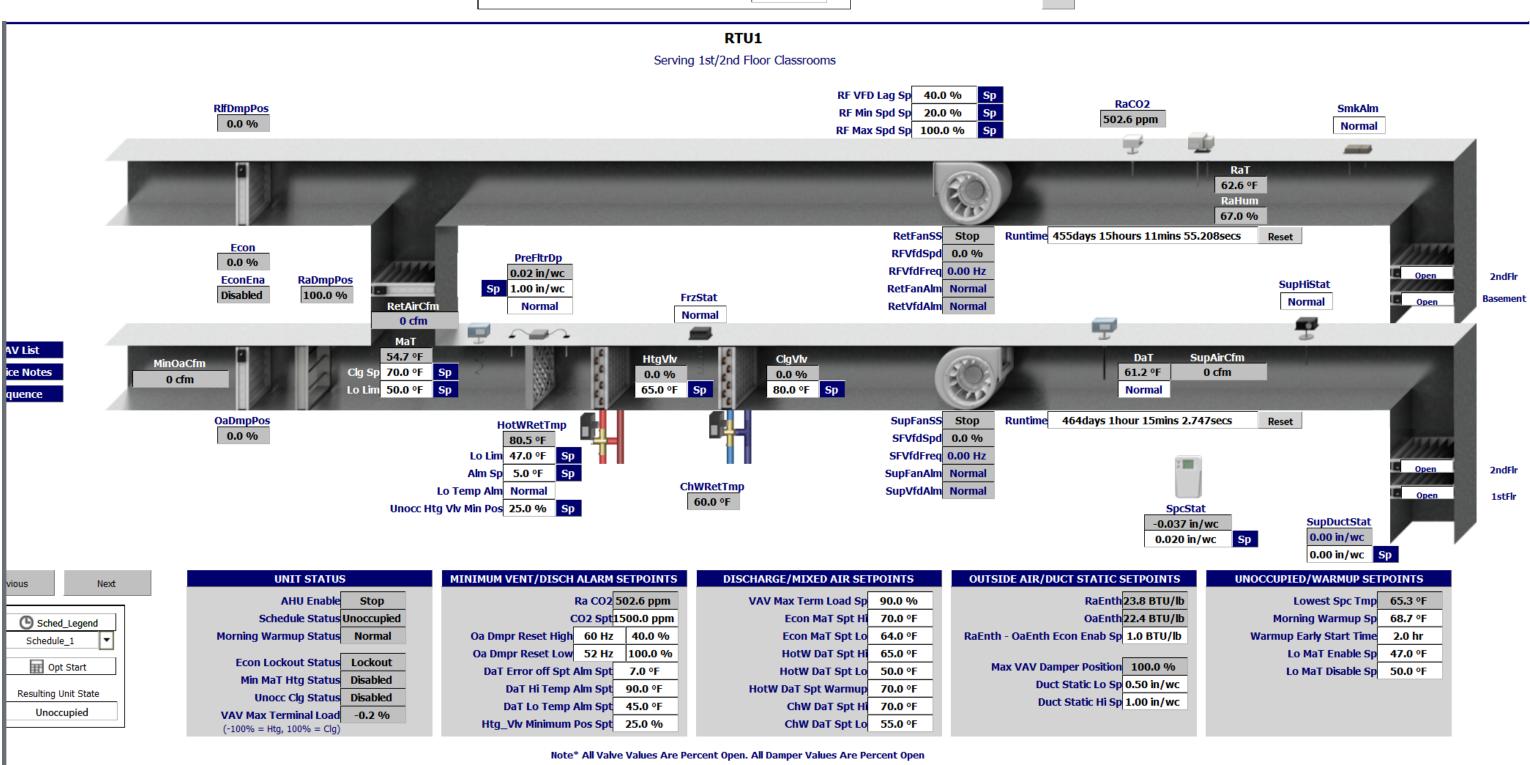

# Building Automation System

Standardization between new and existing systems

- Separate control systems or integrate systems
- Control sequences of operation
- Graphics

# Controls Upgrades

Considerations with combining new and existing equipment

- Existing equipment, new controls
- Existing sensors
- Combination renovation/addition and total BAS upgrade

Avoid BAS upgrade on significantly outdated systems

## Test and Balance (TAB)

- Hydronic TAB scope
  - Partial remodel and/or addition; where does scope end?
  - Boiler/pump plant change-outs; extend TAB into building?
- Air TAB scope
  - Existing equipment
    - Recalibrate existing boxes?
    - Re-proportion outlets or just read out?
    - Existing AHU controls upgrade TAB scope
  - Building pressure impacts