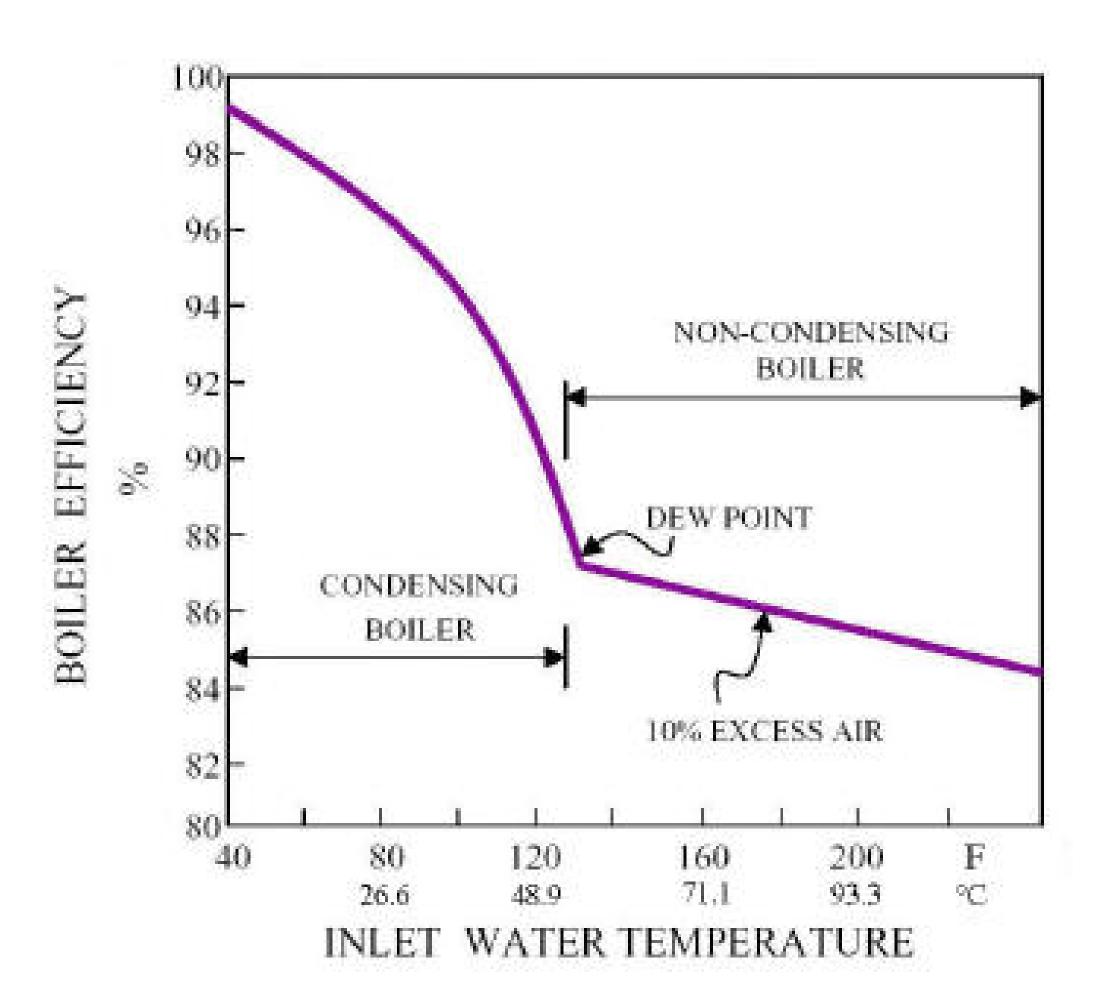

## Design Considerations

- Changing boiler plant
- Define new equipment
- Pool additions
- Limitations of existing equipment / system
- Mixing a new and existing hydronic system
- Safety requirements
- Operator training
- Estimating