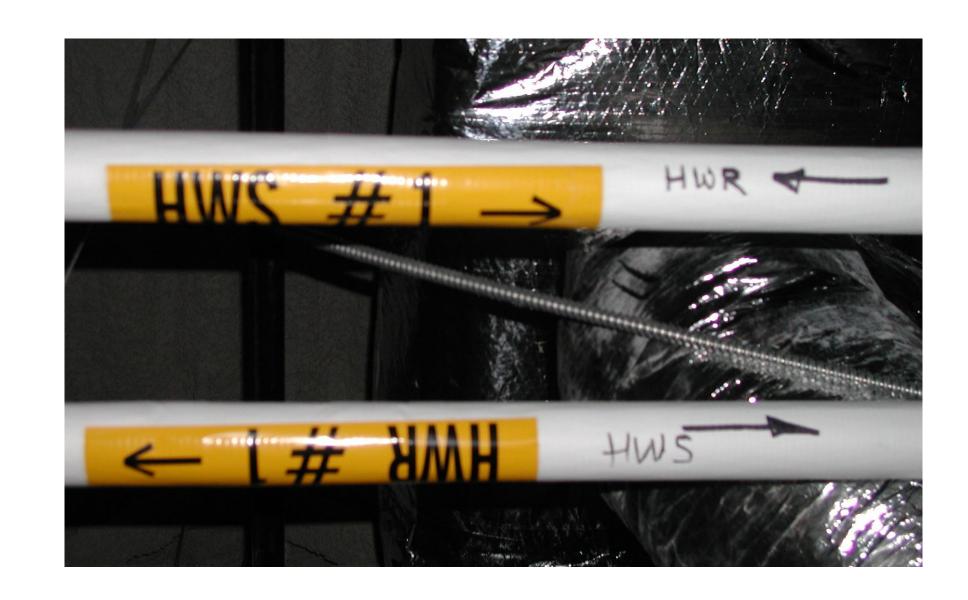

# Controls Upgrades

Considerations with combining new and existing equipment

- Existing equipment, new controls
- Existing sensors
- Combination renovation/addition and total BAS upgrade

Avoid BAS upgrade on significantly outdated systems

## Test and Balance (TAB)

- Hydronic TAB scope
  - Partial remodel and/or addition; where does scope end?
  - Boiler/pump plant change-outs; extend TAB into building?
- Air TAB scope
  - Existing equipment
    - Recalibrate existing boxes?
    - Re-proportion outlets or just read out?
    - Existing AHU controls upgrade TAB scope
  - Building pressure impacts