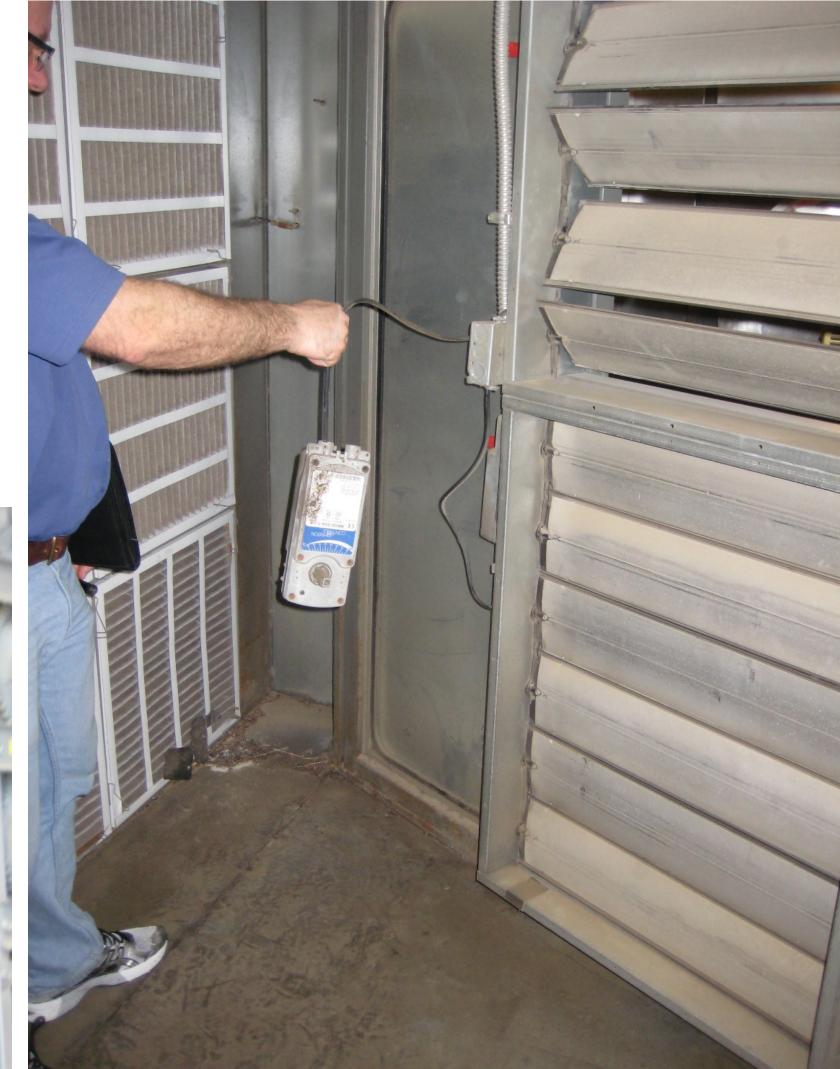

# Controls Upgrades

Considerations with combining new and existing equipment

- Existing equipment, new controls
- Existing sensors
- Combination renovation/addition and total BAS upgrade

Avoid BAS upgrade on significantly outdated systems

## Test and Balance (TAB)

- Hydronic TAB scope
  - Partial remodel and/or addition; where does scope end?
  - Boiler/pump plant change-outs; extend TAB into building?
- Air TAB scope
  - Existing equipment
    - Recalibrate existing boxes?
    - Re-proportion outlets or just read out?
    - Existing AHU controls upgrade TAB scope
  - Building pressure impacts