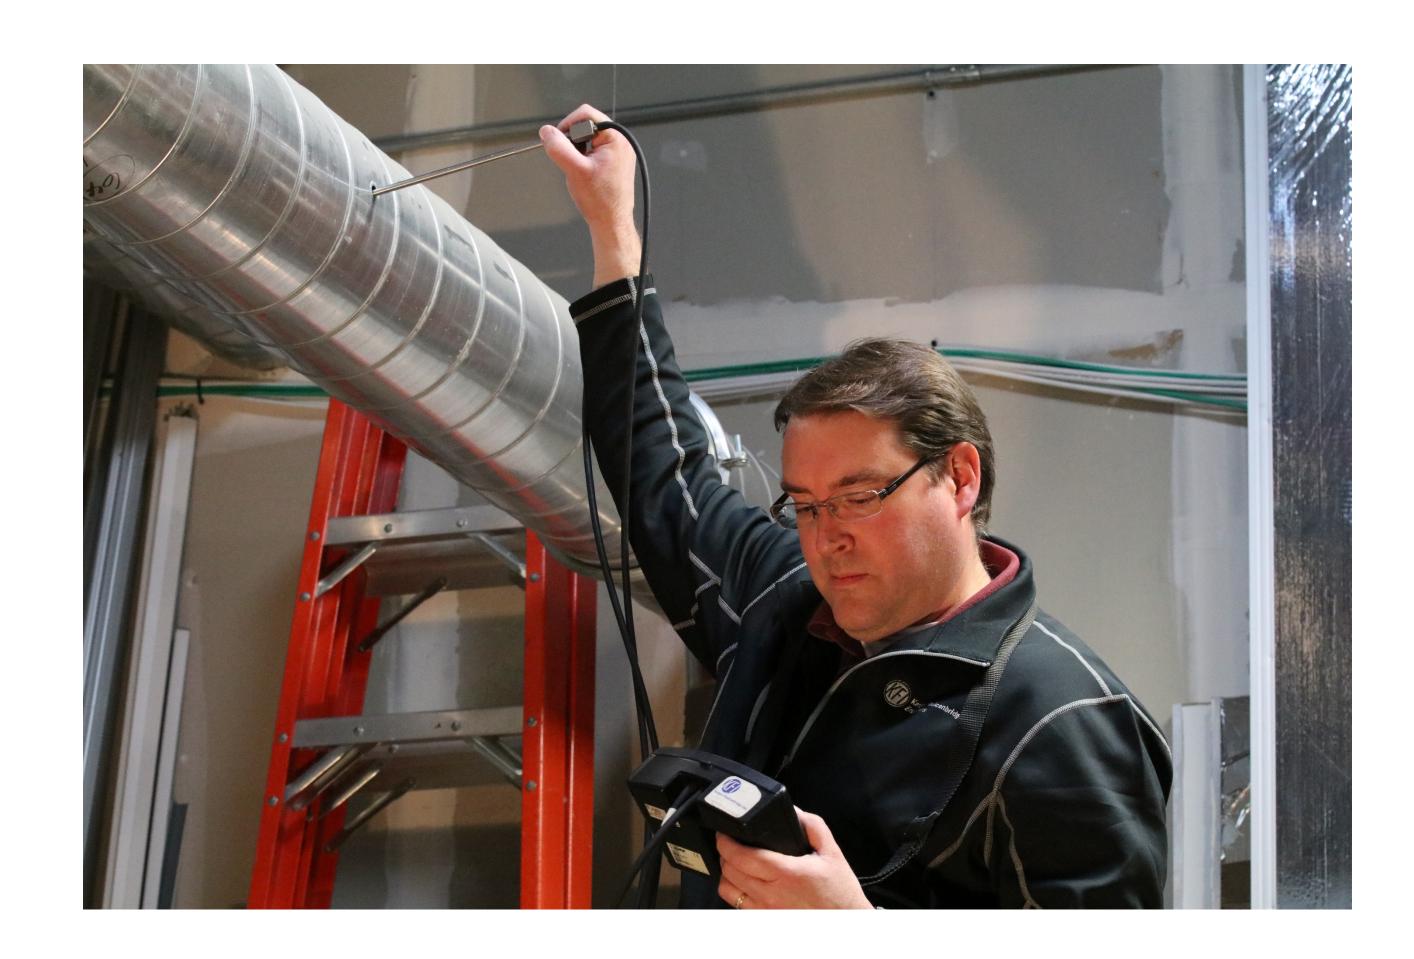

## Test and Balance (TAB)

- Hydronic TAB scope
  - Partial remodel and/or addition; where does scope end?
  - Boiler/pump plant change-outs; extend TAB into building?
- Air TAB scope
  - Existing equipment
    - Recalibrate existing boxes?
    - Re-proportion outlets or just read out?
    - Existing AHU controls upgrade TAB scope
  - Building pressure impacts