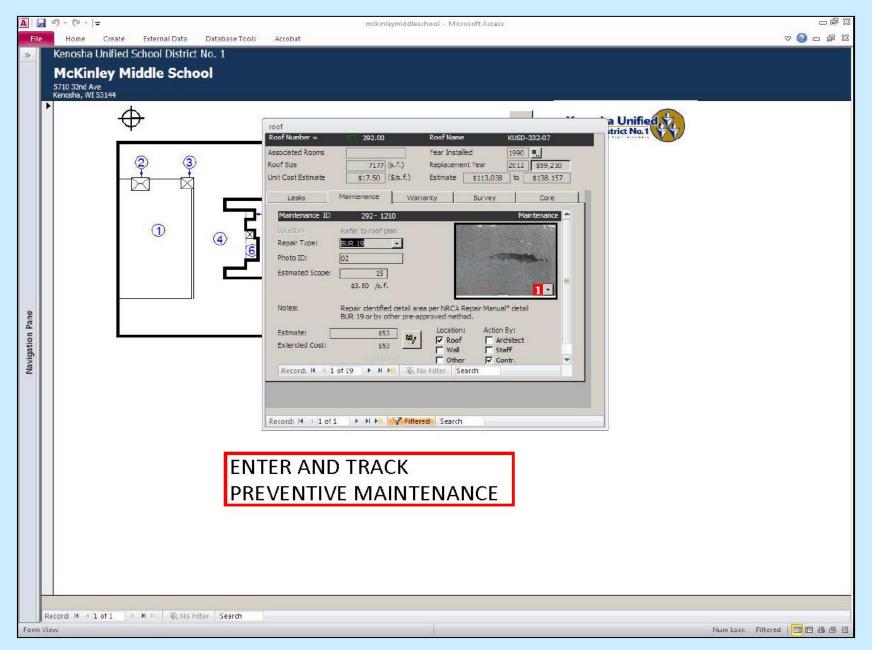

vironment

## IMPROVING LEARNING ENVIRONMENT

- Examples Career & tech ed type spaces, early learning centers, special needs services, etc.
- In-house educational experts, outside help consultants, manufacturer's reps, etc.
- Look at schools in other districts that have implemented similar projects.

## **ELEMENTS OF CAPITAL PLAN**

## **Major Databases**

- Roofs
- Exterior Envelope masonry, lintels, etc.
- Asphalt/Concrete
- Major HVAC Equipment
- Flooring
- Energy Efficiency lighting, control systems, etc.
- ADA

## **Other Systems/Components**

- Plumbing
- Electrical
- Asbestos abatement
- Indoor air quality
- Life safety
- Security
- Intercom, clocks, fire alarm
- Doors and windows
- Ceilings
- Equipment
- Outdoor athletics
- Etc.



#### DATABASE EXAMPLE





#### DATABASE EXAMPLE



#### DATABASE EXAMPLE



| Indian Trail