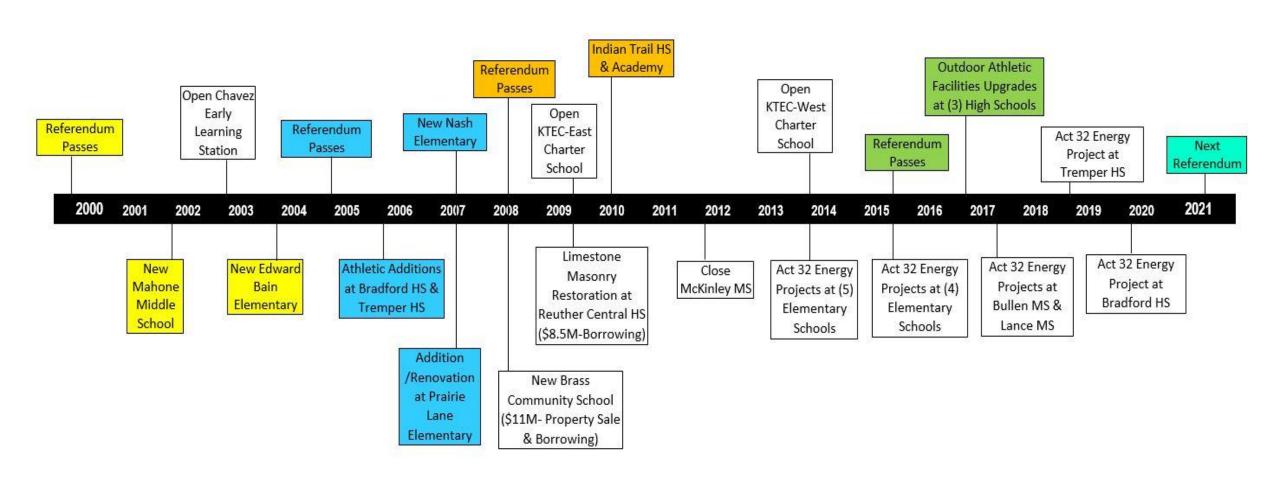

| \$0.00       | \$6,780.17    | 01-Jul-08       | 18-Jul-08     |
| Bradford       | 2010 - 2011     | Lmergency Repair of Water Main                      | \$0.00       | \$2,558.22    | 24-I eb-11      | 24-l eb-11    |
| Bradford       | 2010 - 2011     | Bradford Press Box Utility Connection               | \$0.00       | \$2,743.00    | 10-Dec-10       | 10-Dec-10     |
| Bradford       | 2011 - 2012     | Emergency Repair - Water Meter Hookup               | \$0.00       | \$15,213.00   | 15-Aug-11       | 19-Aug-11     |
| Bradford       | 2013 - 2014     | Security Project - Rekey                            | \$57,000.00  | \$41,536.80   | 01-Jul-14       |               |

## COMMUNICATING WHERE PROJECT FALLS IN LONG-RANGE PLAN

Timeline: 2000-2021



## ANNUAL SUMMARY

| Building Name               | 2013-14     | 2014-15     | 2015-16     | 2016        | -17 2017-18 | No Time Frame |
|-----------------------------|-------------|-------------|-------------|-------------|-------------|---------------|
| Emerson Elementary          | \$293,947   | \$25,859    | \$73,852    | \$171,949   | \$407,724   | \$121,163     |
| Hamilton Elementary         | \$172,000   | \$97,966    | \$156,329   | \$327,606   | \$139,850   | \$53,946      |
| Hintgen Elementary          |             | \$229,867   | \$63,946    | \$125,876   | \$44,098    | \$1,049,002   |
| Spence Elementary           |             | \$371,744   | \$126,376   | \$109,170   | \$210,376   | \$1,414,463   |
| State Road Elementary       |             | \$13,050    | \$165,494