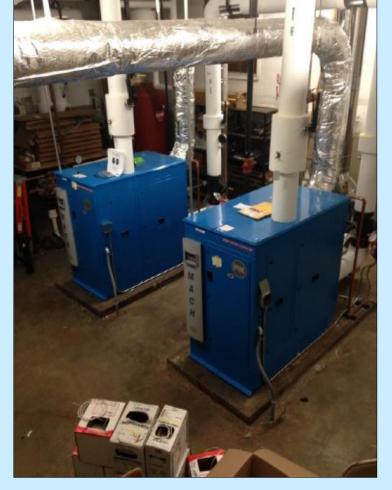

|
| Upgrade security cameras                                                        |                 |           | \$25,000          |           |           |               |           |
| Replace/upgrade fire alarm systems                                              |                 |           | \$50,000          |           |           |               |           |

## **DOCUMENTATION OF RESULTS**

- Annual before and after picture summary to show school board how their investment in the buildings was well spent
- 2) Examples of historical project data by school and district
- 3) Summary of annual capital investment for each school

# BEFORE & AFTER PICTURES eSchool Parking Lot





BEFORE

**AFTER** 

## **BEFORE & AFTER PICTURES**

## Bose Elementary Boiler



**BEFORE** 



**AFTER** 

# BEFORE & AFTER PICTURES Front of Harvey Elementary





BEFORE AFTER

## HISTORICAL SUMMARY

## Projects Completed at Bradford High School

| School Name 17 | Year Assigned . | Project Description •                               | Budget -     | Actual Cost - | Project Start - | Project End - |
|----------------|-----------------|-----------------------------------------------------|--------------|---------------|-----------------|---------------|
| Bradford       | 2000 - 2001     | Repair pool filter                                  | \$0.00       | \$33,733.00   | 10-Jul-01       | 15-Dec-01     |
| Bradford       | 2000 - 2001     | Air conditioning for the auditorium                 | \$150,000.00 | \$199,385.18  | 12-Feb-01       | 04-May-01     |
| Brudford       | 2