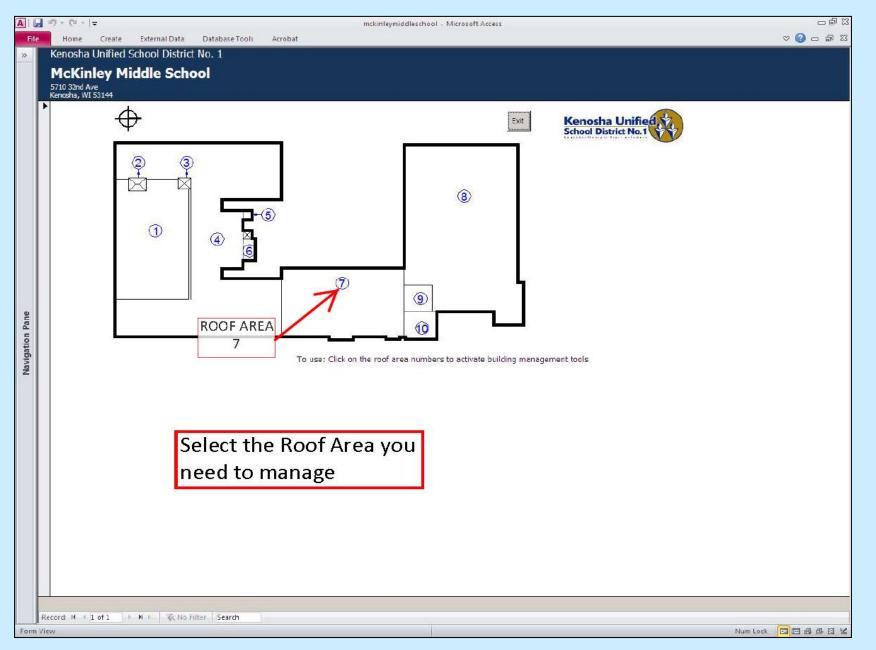

mprove/Maintain Learning Environment

## IMPROVING LEARNING ENVIRONMENT

- Examples Career & tech ed type spaces, early learning centers, special needs services, etc.
- In-house educational experts, outside help consultants, manufacturer's reps, etc.
- Look at schools in other districts that have implemented similar projects.

## **ELEMENTS OF CAPITAL PLAN**

## **Major Databases**

- Roofs
- Exterior Envelope masonry, lintels, etc.
- Asphalt/Concrete
- Major HVAC Equipment
- Flooring
- Energy Efficiency lighting, control systems, etc.
- ADA

## **Other Systems/Components**

- Plumbing
- Electrical
- Asbestos abatement
- Indoor air quality
- Life safety
- Security
- Intercom, clocks, fire alarm
- Doors and windows
- Ceilings
- Equipment
- Outdoor athletics
- Etc.



#### DATABASE EXAMPLE





#### DATABASE EXAMPLE



#### DATABASE EXAMPLE



| Indian Trail